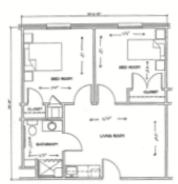

# Floor Plans

Studio - 379 sq ft.

One Bedroom - 497 sq ft.

Two Bedroom - 588 sq ft.