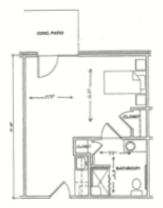

# Floor Plans

Studio - 379 sq ft.

One Bedroom - 497 sq ft.

Two Bedroom - 588 sq ft.