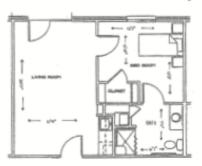

# Floor Plans

Studio - 379 sq ft.

One Bedroom - 497 sq ft.

Two Bedroom - 588 sq ft.